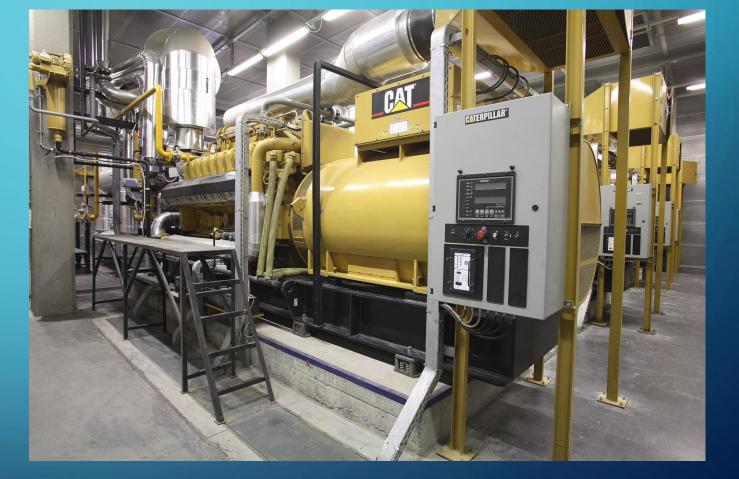

#### TRIGENERATION AND COGENERATIONS SYSTEMS AZERSUN

7 DIESEL GENERATORS 14.500 METERS CABLE 800 METER CABLE TRAY 72 EA LIGHTING FIXTURES 12 EA PANELS

O

CABLING WORKS
CABLE TRAY INSTALLATION
LIGHTING WORKS
EARTHING WORKS
E&I PANEL INSTALLATION WORKS
PRE-COMMISSIONING