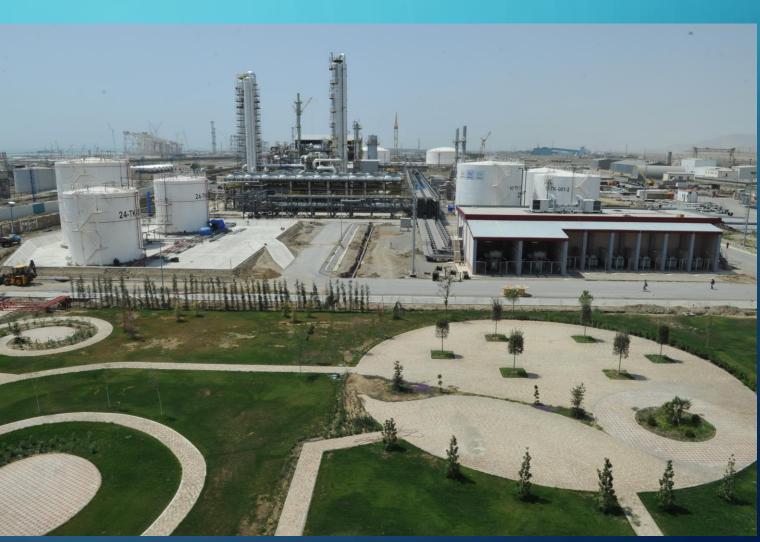

#### AZMECO METHANOL REFINERY PROJECT E&I WORKS

233.000 METERS CABLE 10.500 METER CABLE TRAY 632 EA LIGHTING FIXTURES 90 EA PANELS

- CABLING WORKS
- CABLE TRAY INSTALLATION
- LIGHTING WORKS
- LIGHTNING WORKS
- EARTHING WORKS
- E&I PANEL INSTALLATION WORKS
- INSTRUMENT DEVICES INSTALLATION WORKS
- PROCUREMENT