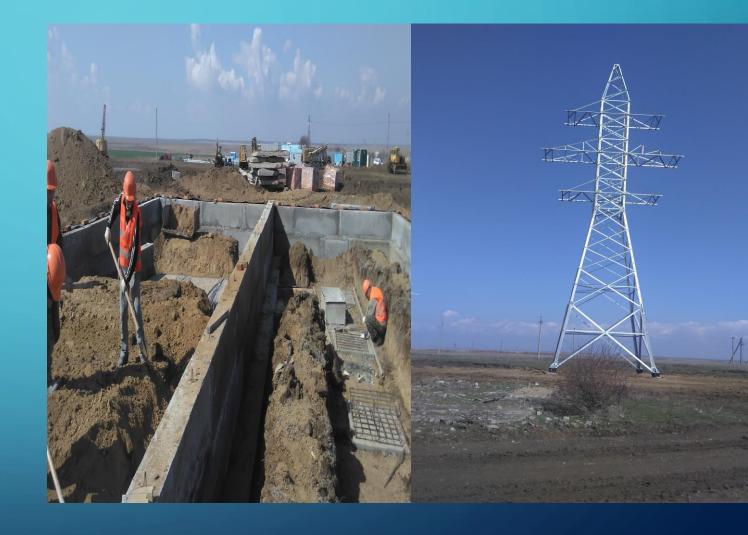

#### WIND POWER PROJECT NOVOTROITSK UKRAINE

140MW WIND FARM INCLUDING SUBSTATION, OVERHEAD LINE AND TURBINES

- PROJECT MANAGEMENT
- PROCUREMENT
- SUPERVISION
- DESIGN