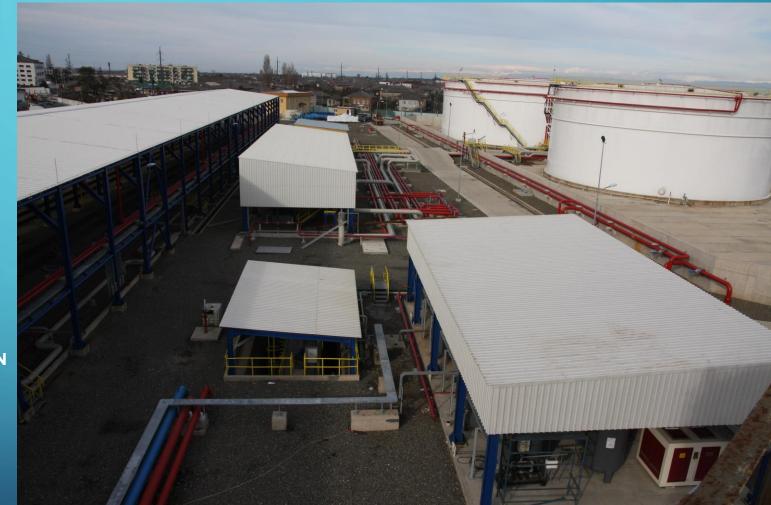

#### PTH METHANOL STORAGE TANKS PROJECT E&I WORKS

31.000 METERS CABLE 1.700 METER CABLE TRAY 117 EA LIGHTING FIXTURES 148 EA INSTRUMENTS 20 EA PANELS

- DESIGN
- PROCUREMENT
- CABLING WORKS
- CABLE TRAY INSTALLATION
- LIGHTING WORKS
- LIGHTNING WORKS
- EARTHING WORKS
- E&I PANEL INSTALLATION WORKS
- INSTRUMENT DEVICES INSTALLATION WORKS
- PRE-COMMISSIONING
- COMMISSIONING
- START UP