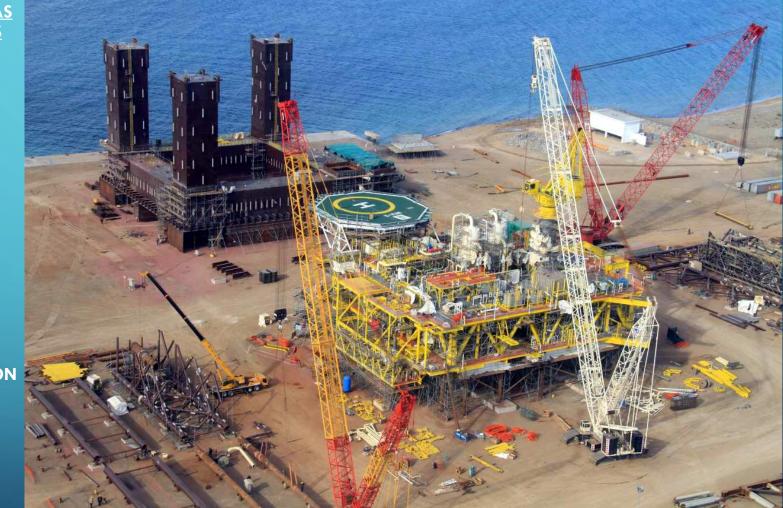

#### MCR-A TURKMENISTAN BLOCK 1 GAS DEVELOPMENT PROJECT E&I WORKS

160.000 METERS CABLE 7.400 METER CABLE TRAY 1989 EA INSTRUMENT DEVICES 227 EA LIGHTING FIXTURES 66 EA PANELS

- CABLING WORKS
- CABLE TRAY INSTALLATION
- LIGHTING WORKS
- LIGHTNING WORKS
- EARTHING WORKS
- FIRE&GAS INSTALLATION WORKS
- HEAT TRACING WORKS
- TELECOM SYSTEM INSTALLATION
- E&I PANEL INSTALLATION WORKS
- INSTRUMENT DEVICES INSTALLATION
- WORKS
- PRE-COMMISSIONING WORKS